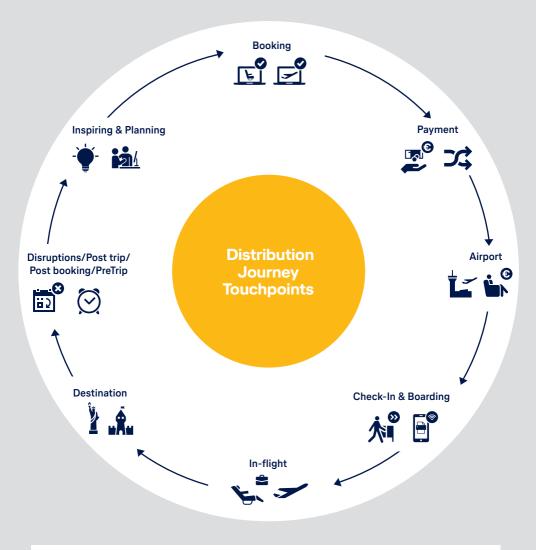

# Stay calm and relax. Our retailing experts can tame any wild challenge!

Lufthansa Systems Airline Consulting is positioned as a subject matter expert in leading new ways of distribution or technology changes and developing new products and services together with their airline customers. With the expertise, we gained from developing our own solutions supporting both the NDC and ONE Order standard, together with our Airline Consulting knowledge we will provide unbiased support for any scenario and accompany the distribution journeys for all touchpoints. This allows us to tailor our offer to customers' needs very flexible.

> In which area do you need our expert advice?

We offer a comprehensive retailing and merchandising solution with integrated expert consulting. It is fully compliant with NDC and ONE Order standards and offers state-of-the-art Dynamic Pricing and integration of Payment Services as well as Revenue Accounting.

Our platform will put the passenger first. NDC offers can be priced optimally in real-time – no matter if personalized or anonymous. Distribution is no longer restricted by booking classes or fare filing. We offer you a smooth and safe way on your journey to customer-centric merchandising and distribution.