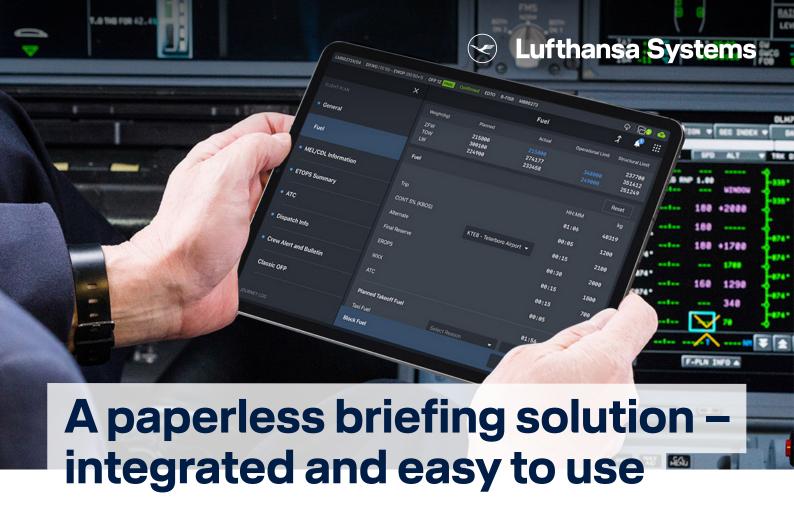

# Lido mBriefing

Lido mBriefing is an iOS-based mobile solution that seamlessly integrates with Lido Flight 4D, and is designed to support pilots throughout all flight phases.

Lido mBriefing enables flight crews to access flight-plan relevant information at a glance, even in phases of no or limited connectivity, to accept the flight plan, and to order fuel. The workflow-centric user interface increases accessibility to information and task efficiency, while the split screen functionality, route sharing and quick links for content look-up with Lido mPilot reduce both the workload the human error factor. The content sharing and synchronization functionalities allow for task-sharing and collaborative work.

The integration of Lido mBriefing with Lido Flight 4D ensures a seamless setup, and allows dispatch to understand the briefing status. Push notifications increase awareness about flight plan changes or updates.