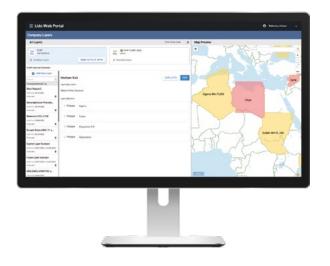

## Create and manage overlays

Your personalized Company Layers module is set up on the Lido Web Portal via the "App Content Management" section. Here you can design your layers via a convenient online design tool. It is also possible to import externally generated layers.

## Lido Web Portal Company Layers module