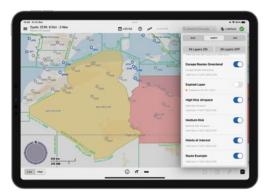

A dedicated web application allows your administrators to create content as you desire, which can be made available to your pilots instantly after publishing. Pilots are able to easily browse the layers via the new CPMY section and conveniently toggle the Company Layer visibility on their devices.

## Lido mPilot displaying Company Layers