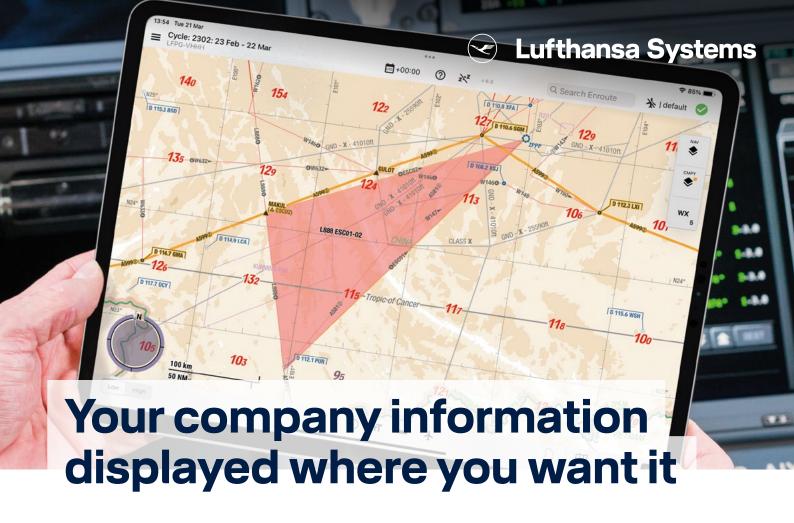

#### Improved dynamic workflows

The all-new Company Layers module allows you to create and manage specific OM-C information, such as security airspaces, decompression procedures, or escape routes, which is then displayable on the Lido mPilot Enroute Map.

A dedicated web application allows your administrators to create content as you desire, which can be made available to your pilots instantly after publishing. Pilots are able to easily browse the layers via the new CPMY section and conveniently toggle the Company Layer visibility on their devices.