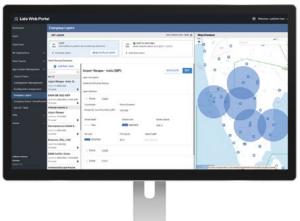

## Create and manage overlays

Your personalized Company Layers module is set up on the Lido Web Portal via the "App Content Management" section. Here you can design your layers via a convenient online design tool. It is also possible to import externally generated layers.

## Lido Web Portal Company Layers module