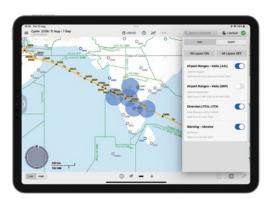

A dedicated web application allows your administrators to create content as you desire, which can be made available to your pilots instantly after publishing. Pilots are able to easily browse the layers via the new CPMY section and conveniently toggle the Company Layer visibility on their devices.

## Lido mPilot displaying Company Layers