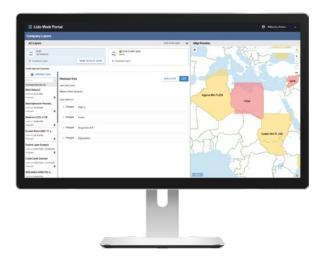

## Create and manage overlays

Your personalized Company Layers module is set up on the Lido Web Portal via the "App Content Management" section. Here you can design your layers via a convenient online design tool. It is also possible to import externally generated layers.

## Lido Web Portal Company Layers module