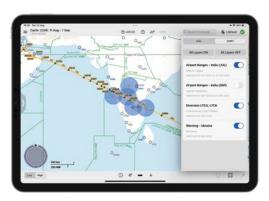

A dedicated web application allows your administrators to create content as you desire, which can be made available to your pilots instantly after publishing. Pilots are able to easily browse the layers via the new CPMY section and conveniently toggle the Company Layer visibility on their devices.

## Lido mPilot displaying Company Layers