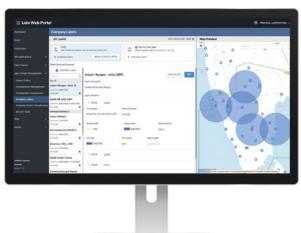

## Create and manage overlays

Your personalized Company Layers module is set up on the Lido Web Portal via the "App Content Management" section. Here you can design your layers via a convenient online design tool. It is also possible to import externally generated layers.

## Lido Web Portal Company Layers module