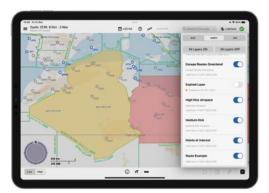

## Lido mPilot displaying Company Layers

A dedicated web application allows your administrators to create content as you desire, which can be made available to your pilots instantly after publishing. Pilots are able to easily browse the layers via the new CPMY section and conveniently toggle the Company Layer visibility on their devices.