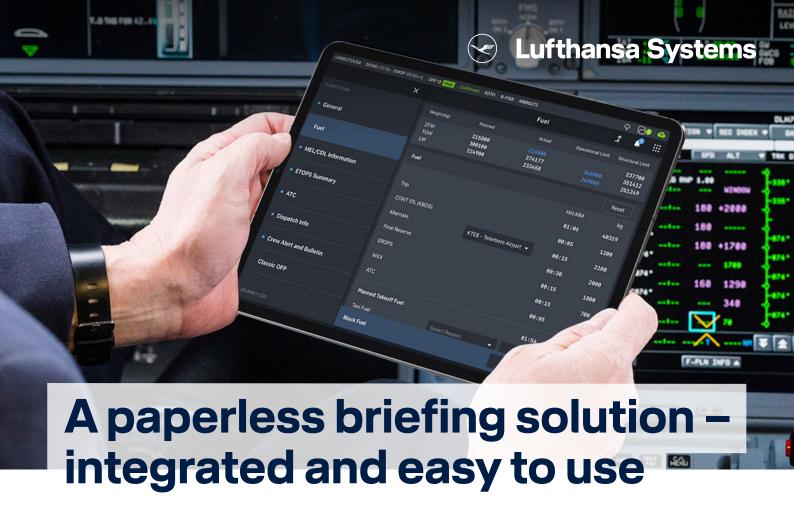

# Lido mBriefing

Lido mBriefing is an iOS-based mobile solution that seamlessly integrates with Lido Flight 4D, and is designed to support pilots throughout all flight phases.

Lido mBriefing enables flight crews to access flight-plan relevant information at a glance, even in phases of no or limited connectivity, to accept the flight plan, and to order fuel. The workflow-centric user interface increases accessibility to information and task efficiency, while the split screen functionality, route sharing and quick links for content look-up with Lido mPilot reduce both the workload the human error factor. The content sharing and synchronization functionalities allow for task-sharing and collaborative work.

The integration of Lido mBriefing with Lido Flight 4D ensures a seamless setup, and allows dispatch to understand the briefing status. Push notifications increase awareness about flight plan changes or updates.